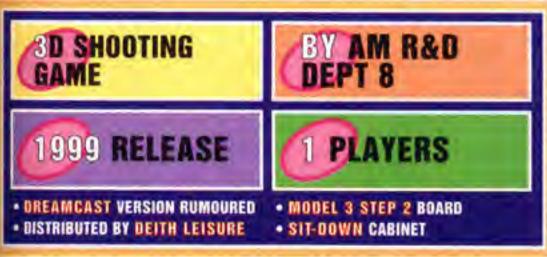

#### 10th-12th October Tokyo

Sega are likely to unveil all their titles here. Sonic Adventure, VF3, Sega Rally 2 and maybe the Star Wars Trilogy Arcade! Whatever, this is going to be one of the greatest shows ever!